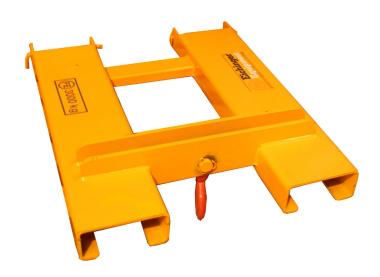

## 2084-FORK MOUNTED HOOK

The fork mounted load hook enables the conversion of any fork lift unit into a simple mobile crane unit allowing the lifting of items by chains and slings in a secure and safe manner. As with all Eichinger fork mounted units the 2084 is secured to the fork lift by a heel pin NOT chain.

This unit must be used in conjunction with your machines capabilities, please refer to the machine manufacturers guidelines for further information.

Appearance may vary from picture above.

Eichinger Equipment Ltd 69-73 James Road, Frimley, Camberley, GU15 2RH T: 01276 605 970 F: 01276 682 913 E: sales@eichinger.co.uk