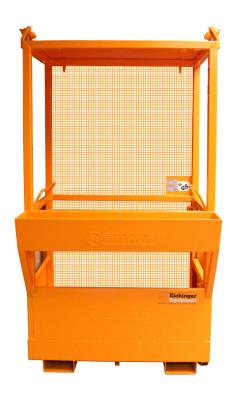

## 1073 - 2 PERSON ACCESS CAGE

The 1073 is the contractor's universal working platform of choice for easy efficient and safe high level access. Manufactured with safety in mind the 1073 boasts, overhead protection from falling objects, high kick plate to ensure items cannot be kick over the edge and large working tray to the front. This unit can be used with either Crane or Fork lift making it a universal piece of site equipment

| Capacity | Width   | Length  | Height  | SWL   | Weight |
|----------|---------|---------|---------|-------|--------|
| 2 Man    | 1060 mm | 1200 mm | 2250 mm | 250Kg | 190Kg  |

Eichinger Equipment Ltd 69-73 James Road, Frimley, Camberley, GU15 2RH T: 01276 605 970 F: 01276 682 913 E: sales@eichinger.co.uk