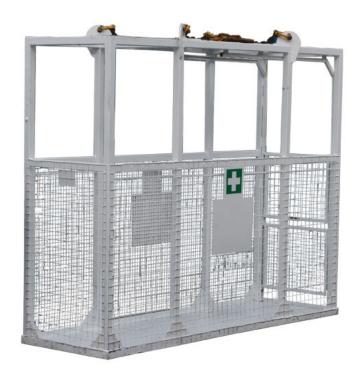

## 1075 - RESCUE / STRETCHER CAGE

The 1075 stretcher cage is supplied as a crane evacuation cage for use where a casualty needs to be evacuated from height. Suitable for 2 personnel (1 casualty and 1 attendant) and supplied in white with relevant signage. Each unit is supplied complete with four leg chain sling (rated at 10/1 ratio as required by CE regulations) attached to the main lifting points with connectors.

| Capacity | Width  | Length  | Height  | SWL   | Weight |
|----------|--------|---------|---------|-------|--------|
| 2 Man    | 770 mm | 2570 mm | 2130 mm | 250Kg | 450Kg  |

Eichinger Equipment Ltd 69-73 James Road, Frimley, Camberley, GU15 2RH T: 01276 605 970 F: 01276 682 913 E: sales@eichinger.co.uk