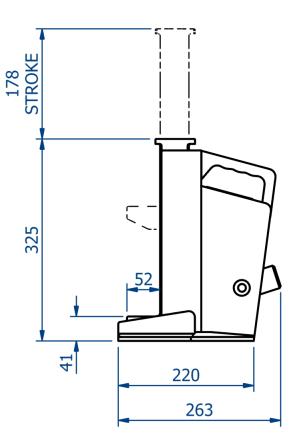

## <u>Hyd</u>raclaw

Powerful - 5 tonne capacity on head or toe

High lift - 178mm

Fast operation - 5.5mm lift per stroke

Stable - substantial base offers stability under load

Versatile - horizontal or vertical operation

Safe - positive stop feature prevents over stroking, pressure relief valve prevents overloading

Ease of operation - lifting/lowering controlled smoothly by operating lever, acceptable lever effort

Low clearance - 41mm

Reliable - jack hydraulics are totally enclosed

**Robust construction** – built with steel to withstand rough treatment.

| Product Code          | 9501W    |          |
|-----------------------|----------|----------|
| Capacity              | 5 Tonnes |          |
| Lever Weight          | 3.63 kgs | 8 lbs    |
| Jack Weight (inc oil) | 18 kgs   | 401bs    |
| Lift Per Stroke       | 5.5mm    | 0.21 ins |
| Max Handle Effort     | 45 kgf   | 99 lbsf  |
| Service Kit Number    | 995125   |          |