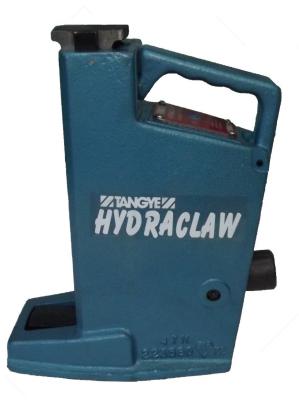

## <u>Hyd</u>raclaw

Powerful - 5 tonne capacity on head or toe

High lift - 178mm

Fast operation - 5.5mm lift per stroke

Stable - substantial base offers stability under load

Versatile - horizontal or vertical operation

Safe - positive stop feature prevents over stroking, pressure relief valve prevents overloading

Ease of operation - lifting/lowering controlled smoothly by operating lever, acceptable lever effort

Low clearance - 41mm

Reliable - jack hydraulics are totally enclosed

**Robust construction** – built with steel to withstand rough treatment.

| Product Code          | 9501W    |          |
|-----------------------|----------|----------|
| Capacity              | 5 Tonnes |          |
| Lever Weight          | 3.63 kgs | 8 lbs    |
| Jack Weight (inc oil) | 18 kgs   | 401bs    |
| Lift Per Stroke       | 5.5mm    | 0.21 ins |
| Max Handle Effort     | 45 kgf   | 99 lbsf  |
| Service Kit Number    | 995125   |          |