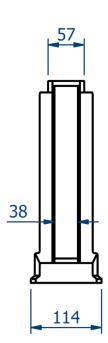

## <u>Hyd</u>raclaw

Powerful - 5 tonne capacity on head or toe

High lift - 178mm

Fast operation - 5.5mm lift per stroke

Stable - substantial base offers stability under load

Versatile - horizontal or vertical operation

Safe - positive stop feature prevents over stroking, pressure relief valve prevents overloading

Ease of operation - lifting/lowering controlled smoothly by operating lever, acceptable lever effort

Low clearance - 41mm

Reliable - jack hydraulics are totally enclosed

**Robust construction** – built with steel to withstand rough treatment.

| Product Code          | 9501W    |          |
|-----------------------|----------|----------|
| Capacity              | 5 Tonnes |          |
| Lever Weight          | 3.63 kgs | 8 lbs    |
| Jack Weight (inc oil) | 18 kgs   | 401bs    |
| Lift Per Stroke       | 5.5mm    | 0.21 ins |
| Max Handle Effort     | 45 kgf   | 99 lbsf  |
| Service Kit Number    | 995125   |          |